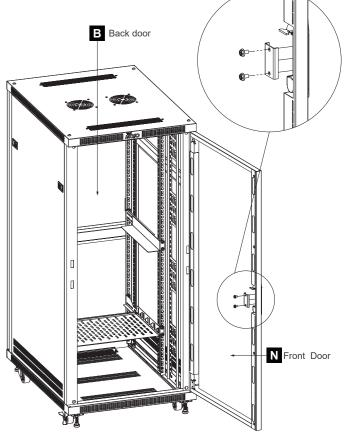

5" (800mm)  |                   |
| 12130204 |          |                  | 23.6" (600mm)  |                   |
| 12130205 |          |                  | 31.5" (800mm)  |                   |
| 12130301 | 42U      |                  | 23.6" (600mm)  | 77.4"<br>(1965mm) |
| 12130302 |          |                  | 31.5" (800mm)  |                   |
| 12130303 |          |                  | 39.4" (1000mm) |                   |
| 12130304 |          |                  | 23.6" (600mm)  |                   |
| 12130305 |          |                  | 31.5" (800mm)  |                   |
| 12130306 |          |                  | 39.4" (1000mm) |                   |







Sales@tecmojo.com 806-Tecmojo (832665





O)

## Tec MOJO Please contact us for any product



Sales@tecmojo.com