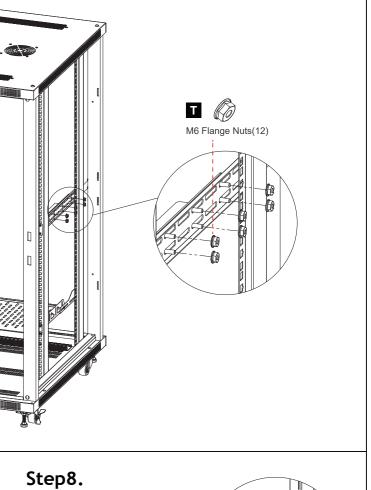

1.5" (800mm)  |                   |
| 12130204 |          |                  | 23.6" (600mm)  |                   |
| 12130205 |          |                  | 31.5" (800mm)  |                   |
| 12130301 | 42U      |                  | 23.6" (600mm)  | 77.4"<br>(1965mm) |
| 12130302 |          |                  | 31.5" (800mm)  |                   |
| 12130303 |          |                  | 39.4" (1000mm) |                   |
| 12130304 |          |                  | 23.6" (600mm)  |                   |
| 12130305 |          |                  | 31.5" (800mm)  |                   |
| 12130306 |          |                  | 39.4" (1000mm) |                   |







Sales@tecmojo.com 806-Tecmojo (832665





O)

## Tec MOJO Please contact us for any product



Sales@tecmojo.com