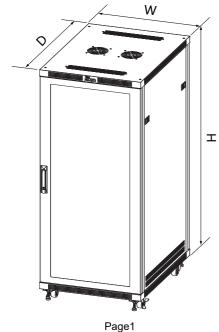

## Specification:

| SKU#     | Capacity | Width            | Depth          | Height            |
|----------|----------|------------------|----------------|-------------------|
| 12130101 | 18U      | 23.6″<br>(600mm) | 23.6" (600mm)  | 35.4"<br>(898mm)  |
| 12130102 |          |                  | 31.5" (800mm)  |                   |
| 12130104 |          |                  | 23.6" (600mm)  |                   |
| 12130105 |          |                  | 31.5" (800mm)  |                   |
| 12130201 | 27U      |                  | 23.6" (600mm)  | 51.1*<br>(1298mm) |
| 12130202 |          |                  | 31.5" (800mm)  |                   |
| 12130204 |          |                  | 23.6" (600mm)  |                   |
| 12130205 |          |                  | 31.5" (800mm)  |                   |
| 12130301 | 42U      |                  | 23.6" (600mm)  | 77.4"<br>(1965mm) |
| 12130302 |          |                  | 31.5" (800mm)  |                   |
| 12130303 |          |                  | 39.4" (1000mm) |                   |
| 12130304 |          |                  | 23.6" (600mm)  |                   |
| 12130305 |          |                  | 31.5" (800mm)  |                   |
| 12130306 |          |                  | 39.4" (1000mm) |                   |